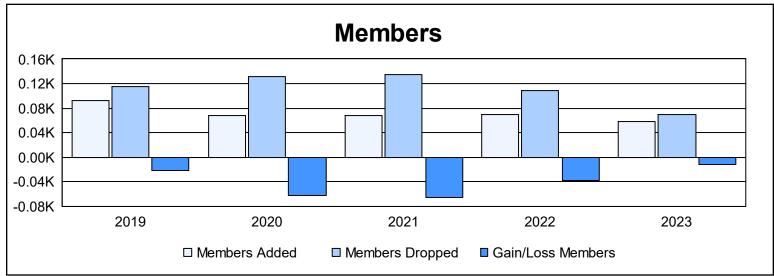

District 201W1 As of June 2023 Cumulative

| Year      | New<br>Clubs | Dropped<br>Clubs | Gain/<br>Loss<br>Clubs | New<br>Members | Charter<br>Members | Reinstate<br>Members | Transfer<br>Members | Total<br>Member<br>Added | Total<br>Members<br>Dropped | Gain/<br>Loss<br>Members |
|-----------|--------------|------------------|------------------------|----------------|--------------------|----------------------|---------------------|--------------------------|-----------------------------|--------------------------|
| 2018-2019 | 0            | 1                | -1                     | 79             | 3                  | 6                    | 5                   | 93                       | 115                         | -22                      |
| 2019-2020 | 0            | 2                | -2                     | 54             | 2                  | 4                    | 8                   | 68                       | 131                         | -63                      |
| 2020-2021 | 0            | 3                | -3                     | 50             | 2                  | 5                    | 11                  | 68                       | 134                         | -66                      |
| 2021-2022 | 0            | 1                | -1                     | 62             | 0                  | 1                    | 7                   | 70                       | 108                         | -38                      |
| 2022-2023 | 0            | 5                | -5                     | 47             | 0                  | 0                    | 11                  | 58                       | 70                          | -12                      |
| Average   | 0            | 2                | -2                     | 58             | 1                  | 3                    | 8                   | 71                       | 112                         | -40                      |