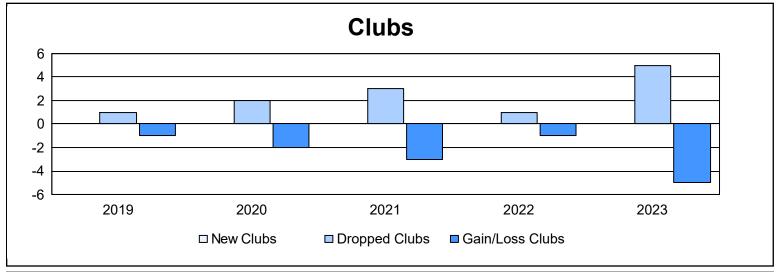

District 201W1 As of June 2023 Cumulative

| Year      | New<br>Clubs | Dropped<br>Clubs | Gain/<br>Loss<br>Clubs | New<br>Members | Charter<br>Members | Reinstate<br>Members | Transfer<br>Members | Total<br>Member<br>Added | Total<br>Members<br>Dropped | Gain/<br>Loss<br>Members |
|-----------|--------------|------------------|------------------------|----------------|--------------------|----------------------|---------------------|--------------------------|-----------------------------|--------------------------|
| 2018-2019 | 0            | 1                | -1                     | 79             | 3                  | 6                    | 5                   | 93                       | 115                         | -22                      |
| 2019-2020 | 0            | 2                | -2                     | 54             | 2                  | 4                    | 8                   | 68                       | 131                         | -63                      |
| 2020-2021 | 0            | 3                | -3                     | 50             | 2                  | 5                    | 11                  | 68                       | 134                         | -66                      |
| 2021-2022 | 0            | 1                | -1                     | 62             | 0                  | 1                    | 7                   | 70                       | 108                         | -38                      |
| 2022-2023 | 0            | 5                | -5                     | 47             | 0                  | 0                    | 11                  | 58                       | 70                          | -12                      |
| Average   | 0            | 2                | -2                     | 58             | 1                  | 3                    | 8                   | 71                       | 112                         | -40                      |